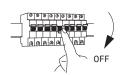

## **LIGHT FORMS**

Press the battery button to set it to ON.
Select the luminiaire to be MAINTAINED or NON-MAIN-

Prior to fitting to track: Position the locking levers as shown.

Lock the fitting to the track: Position the locking levers as shown.