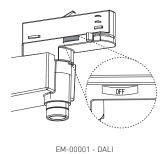

## **LIGHT FORMS**

Press the battery button to set it to ON.
Select the luminiaire to be MAINTAINED or NON-MAIN-

Prior to fitting to track: Position the locking levers as shown.

Lock the fitting to the track: Position the locking levers as shown.

EM-00001 - DALI

5

Select the correct circuit. Indicator will turn green when correct circuit is selected.

\_

EM-00001 - DALI

Turn on power.

**Light Forms**UK Head Office

LightForms.com