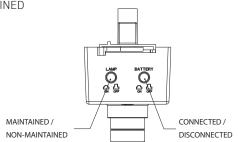

## **LIGHT FORMS**

Press the battery button to set it to ON.
Select the luminiaire to be MAINTAINED or NON-MAIN-

Prior to fitting to track: Position the locking levers as shown.

Lock the fitting to the track: Position the locking levers as shown.