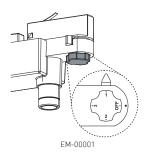

EM-00001 - DALI

5

Select the correct circuit. Indicator will turn green when correct circuit is selected.

\_

EM-00001 - DALI

Turn on power.

**Light Forms**UK Head Office

LightForms.com