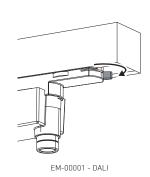

## **LIGHT FORMS**

Press the battery button to set it to ON.
Select the luminiaire to be MAINTAINED or NON-MAIN-

Prior to fitting to track: Position the locking levers as shown.

Lock the fitting to the track: Position the locking levers as shown.