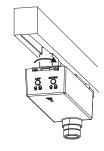

#### Instructions for Automatic Testing

- •Once the unit is powered up, a self diagnostics test will run automatically.
- •Note the Status Indicator and Status from the table below.
- •When the fault is corrected, press the test button for two seconds. The Red indicator will turn Green.
- •It is possible to use the Test Button to perform manual tests.
- •Run three Min duration test every month.
- •Run one hour or three hour duration test every year.

#### **AUTO Test**

| Green: Solid:                 | System 0K            |
|-------------------------------|----------------------|
| Red: Solid:                   | Requires Service     |
| Green: one flash, 4s pause:   | Battery disconnected |
| Green: two flash, 4s pause:   | Low battery voltage  |
| Green: three flash, 4s pause: | Charge board fault   |
| Green: four flash, 4s pause:  | AC/DC transfer fault |
| Green: five flash, 4s pause:  | LED lamp fault       |