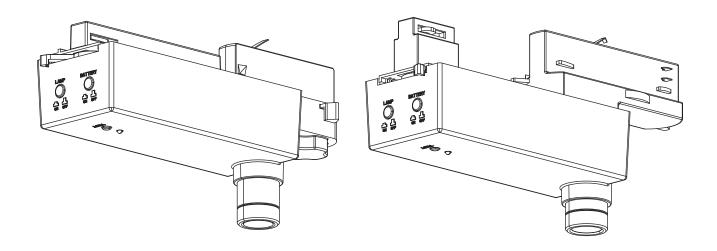

# **Emergency Track**

## Installation / Maintenance Instructions

## **LIGHT FORMS**

Press the battery button to set it to ON.
Select the luminiaire to be MAINTAINED or NON-MAIN-

Prior to fitting to track: Position the locking levers as shown.

Lock the fitting to the track: Position the locking levers as shown.