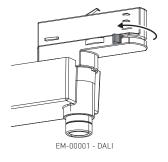

EM-00001 - DALI

5

Select the correct circuit. Indicator will turn green when correct circuit is selected.

\_

EM-00001 - DALI

Turn on power.

**Light Forms**UK Head Office

LightForms.com