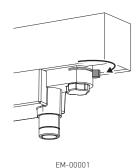

## **LIGHT FORMS**

Press the battery button to set it to ON.
Select the luminiaire to be MAINTAINED or NON-MAIN-

Prior to fitting to track: Position the locking levers as shown.

Lock the fitting to the track: Position the locking levers as shown.

EM-00001 - DALI

5

Select the correct circuit. Indicator will turn green when correct circuit is selected.

\_

EM-00001 - DALI

Turn on power.

**Light Forms**UK Head Office

LightForms.com