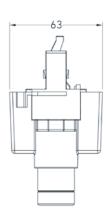

#### **Dimensions**

EM-00001

EM-00001 - DALI

| Light Forms    |  |  |
|----------------|--|--|
| UK Head Office |  |  |