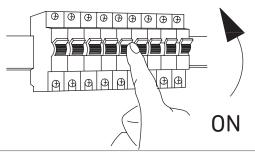

EM-00001 - DALI

5

Select the correct circuit. Indicator will turn green when correct circuit is selected.

\_

EM-00001 - DALI

Turn on power.

**Light Forms**UK Head Office

LightForms.com