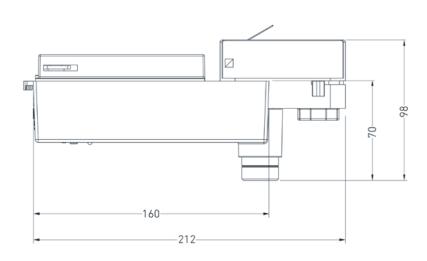

#### **Dimensions**

EM-00001

EM-00001 - DALI

| Light Forms    |  |  |
|----------------|--|--|
| UK Head Office |  |  |