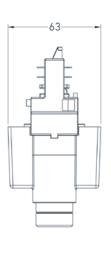

#### **Dimensions**

EM-00001

EM-00001 - DALI

| Light Forms    |  |  |
|----------------|--|--|
| UK Head Office |  |  |