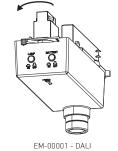

## **LIGHT FORMS**

Press the battery button to set it to ON.
Select the luminiaire to be MAINTAINED or NON-MAIN-

Prior to fitting to track: Position the locking levers as shown.

Lock the fitting to the track: Position the locking levers as shown.