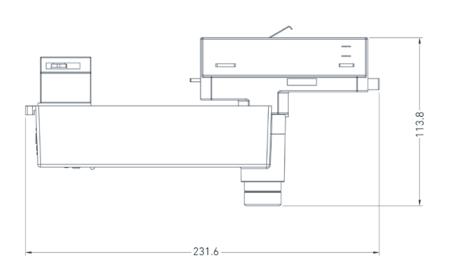

#### **Dimensions**

EM-00001

EM-00001 - DALI

| Light Forms    |  |  |
|----------------|--|--|
| UK Head Office |  |  |