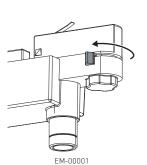

## **LIGHT FORMS**

Press the battery button to set it to ON.
Select the luminiaire to be MAINTAINED or NON-MAIN-

Prior to fitting to track: Position the locking levers as shown.

Lock the fitting to the track: Position the locking levers as shown.