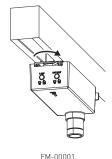

## **LIGHT FORMS**

Press the battery button to set it to ON.
Select the luminiaire to be MAINTAINED or NON-MAIN-

Prior to fitting to track: Position the locking levers as shown.

Lock the fitting to the track: Position the locking levers as shown.