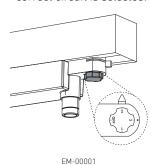

EM-00001 - DALI

5

Select the correct circuit. Indicator will turn green when correct circuit is selected.

\_

EM-00001 - DALI

Turn on power.

**Light Forms**UK Head Office

LightForms.com