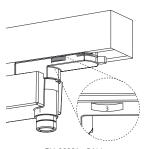

## **LIGHT FORMS**

Press the battery button to set it to ON.
Select the luminiaire to be MAINTAINED or NON-MAIN-

Prior to fitting to track: Position the locking levers as shown.

Lock the fitting to the track: Position the locking levers as shown.