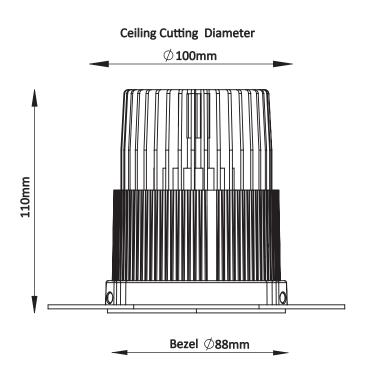

| Fixing Method:           | Push in |
|--------------------------|---------|
| Bezel Diameter:          | 88 mm   |
| Recessed depth:          | 110 mm  |
| Ceiling cut-out:         | 100 mm  |
| Ceiling thickness Range: | 1-25 mm |

# LIGHTFORMS

Lines, Ludhiana 141001 Punjab, India

ask@lightforms.com

• Wiring Diagram for Non Dimmable Driver

• Wiring Diagram for Phase Cut Driver

• Wiring Diagram for Dali dimming Driver

• Product Dimension's