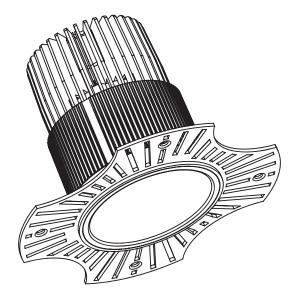

#### ARA Medium Fixed Round Trimless Downlight Installation /Maintenance Instructions

| Fixing Method:           | Push in |
|--------------------------|---------|
| Bezel Diameter:          | 88 mm   |
| Recessed depth:          | 110 mm  |
| Ceiling cut-out:         | 100 mm  |
| Ceiling thickness Range: | 1-25 mm |