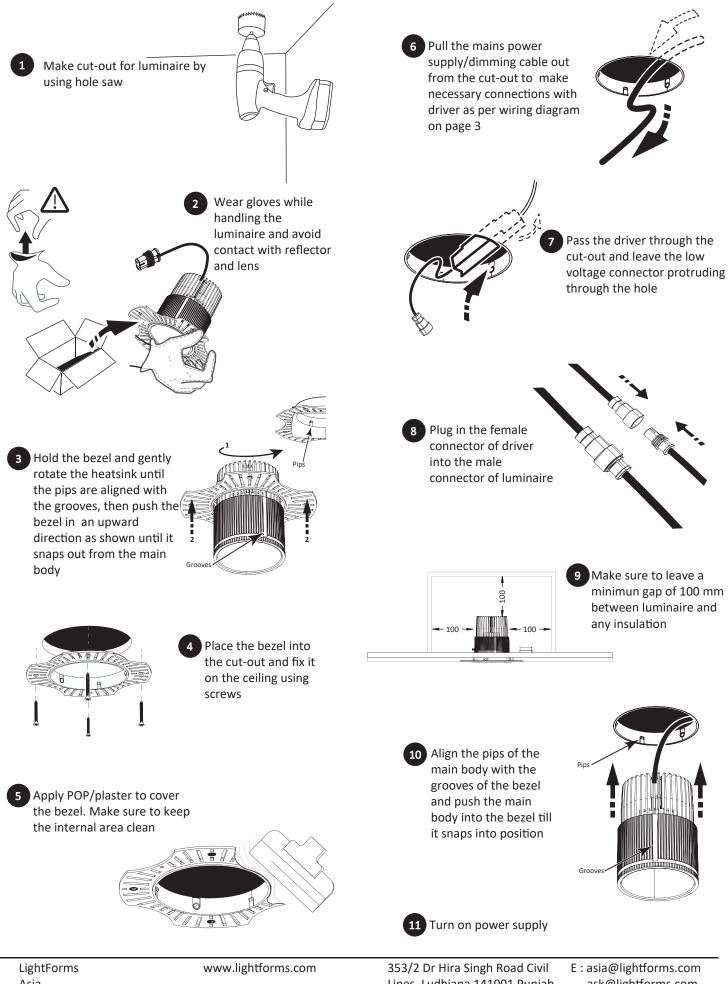

#### ARA Medium Fixed Round Trimless Downlight Installation /Maintenance Instructions

## Precautions & Warnings!

- Read all instructions carefully, the safety of this product is only guaranteed if the instructions are followed, retain these instructions for future use
- Turn Off the power supply before installation and maintenance
- Installation must be done by trained professional and in accordance with National electrical code & regulations.
- To avoid the risk of fire and overheating, make sure all connections are made properly.
- Don't pinch or apply excessive tension on electrical wires.Damages due to improper handling and installation will void the warranty.

#### Luminaire Details

| Power Supply.       | 220-240V AC |
|---------------------|-------------|
| Engine IP Rating:   | IP 54       |
| Driver IP Rating:   | IP 20       |
| Class:              |             |
| T <sub>a</sub> Max: | 40°C        |

| Fixing Method:           | Push in |
|--------------------------|---------|
| Bezel Diameter:          | 88 mm   |
| Recessed depth:          | 110 mm  |
| Ceiling cut-out:         | 100 mm  |
| Ceiling thickness Range: | 1-25 mm |