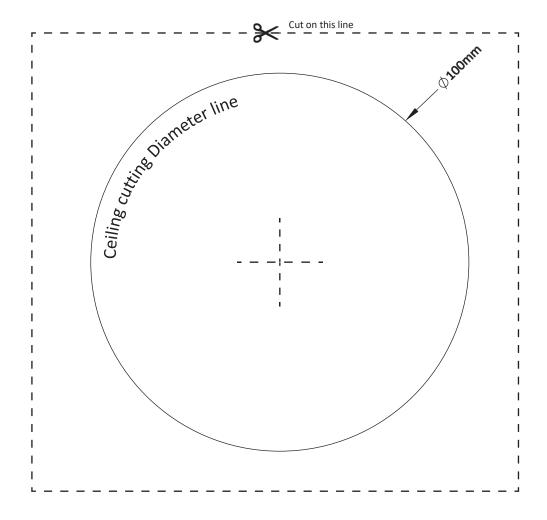

| Fixing Method:           | Push in |
|--------------------------|---------|
| Bezel Diameter:          | 88 mm   |
| Recessed depth:          | 110 mm  |
| Ceiling cut-out:         | 100 mm  |
| Ceiling thickness Range: | 1-25 mm |

# LIGHTFORMS

Lines, Ludhiana 141001 Punjab, India

ask@lightforms.com

• Wiring Diagram for Non Dimmable Driver

• Wiring Diagram for Phase Cut Driver

• Wiring Diagram for Dali dimming Driver

• Product Dimension's