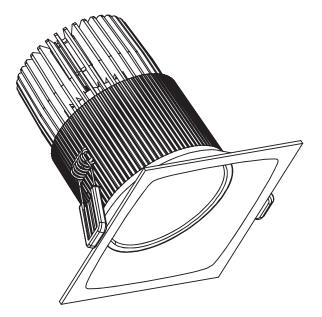

| Fixing Method:           | Spring Clip |
|--------------------------|-------------|
| Bezel Size:              | 116x116 mm  |
| Recessed depth:          | 127 mm      |
| Ceiling cut-out:         | 105x105 mm  |
| Ceiling thickness Range: | 1-25 mm     |

## **Tools For Installation**

Screw Driver

6 Plug in the female connector of driver into the male connector of luminaire

Wear gloves while handling luminaire to avoid scratches

Rotate the spring clips as shown and pass the luminaire through the cut-out