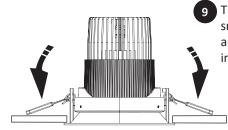

## **Tools For Installation**

Screw Driver

Wear gloves while handling luminaire to avoid scratches

Rotate the spring clips as shown and pass the luminaire through the cut-out

8 Make sure to leave a minimun gap of 100 mm between luminaire and any insulation